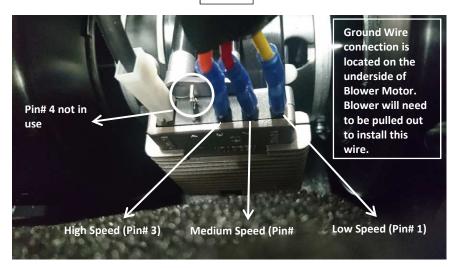

## DUAL BLOWER CONTROL MODULE HARNESS WITHOUT HEAT (KL7-023-01)

<u>This wiring harness will replace the pre-existing harness</u> that was attached to the previous version of the **Dual Blower Control Module**. Once this harness has been installed it will be fixed to the HVAC Box and will **ONLY** need to be replaced if there is any type of damage to the harness itself.

### KL7-023-01 Main J2 Main Power Fan Ground wire to Connector Harness Speed into for Dual Dual (Signal and Blower Blower Blower wires Ground Control Control from PCM Control wires to Module to Blower Dual Module Control Blower Module)