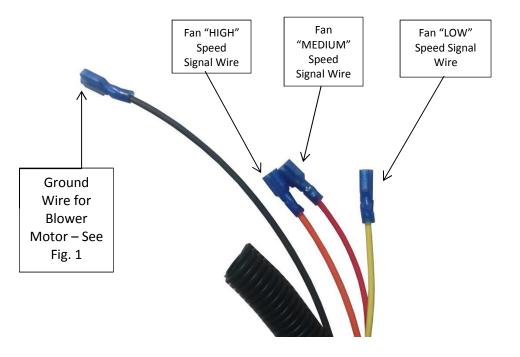

## DUAL BLOWER CONTROL MODULE HARNESS WITHOUT HEAT (KL7-023-01)

<u>This wiring harness will replace the pre-existing harness</u> that was attached to the previous version of the **Dual Blower Control Module**. Once this harness has been installed it will be fixed to the HVAC Box and will **ONLY** need to be replaced if there is any type of damage to the harness itself.

### KL7-023-01 Main J2 Main Power Fan Ground wire to Connector Harness Speed into for Dual Dual (Signal and Blower Blower Blower wires Ground Control Control from PCM Control wires to Module to Blower Dual Module Control Blower Module)