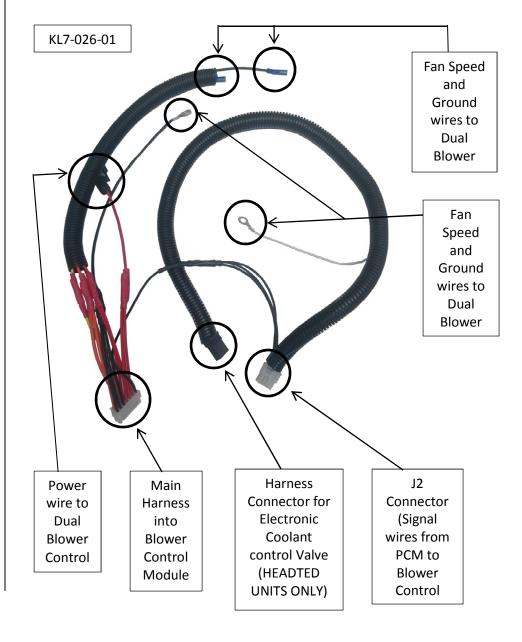

# DUAL BLOWER CONTROL MODULE HARNESS WITH HEAT (KL7-026-01)

<u>This wiring harness will replace the pre-existing harness</u> that was attached to the previous version of the **Dual Blower Control Module**. Once this harness has been installed it will be fixed to the HVAC Box and will **ONLY** need to be replaced if there is any type of damage to the harness itself.