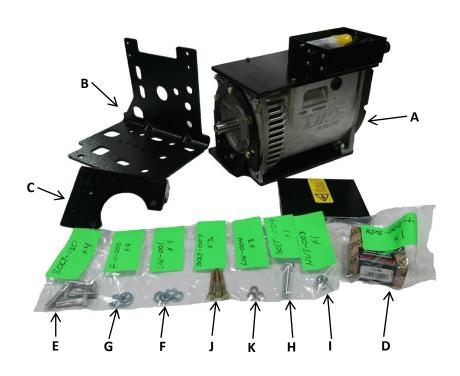

\*\*\* Upgrade Kit Part# KT7-029K-U (FIG.1) \*\*\*

NOTE: THIS KIT IS ONLY FOR APU'S WITH KOHLER ENGINES (T4-6K & T4-6K-H)

Fig.1:

## Parts reference chart:

| Location | Quantity | New part # | Old Part #            | Description               |
|----------|----------|------------|-----------------------|---------------------------|
| Α        | 1        | КТ7-029К   | RP7-019K or KT7-019K  | Linz Generator Kit        |
| В        | 1        | KT10-006B  | KT10-006 or KT10-006A | Side Engine Bracket       |
| С        | 1        | KT10-002Z  | KT10-002 or KT10-002A | Fuel Filter Bracket       |
| D        | 1        | RP8-002-L  | RP8-002               | Generator Pulley Bushing  |
| E        | 4        | BOLT-030   | N/A                   | Generator Mounting Bolts  |
| F        | 4        | FW-006     | N/A                   | Nuts for BOLT-030         |
| G        | 4        | LW-001     | N/A                   | Flat washers for BOLT-030 |
| Н        | 2        | BOLT-029   | N/A                   | Starter Bolt              |
| I        | 2        | NUT-003    | N/A                   | Nut for BOLT-029          |
| J        | 3        | BOLT-007   | BOLT-007              | Bolt for Pulley Bushing   |
| К        | 3        | LW-004     | LW-004                | Lock Washer for BOLT-007  |