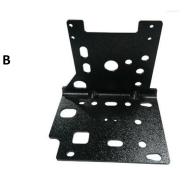

## Caution

Before doing any repair to avoid injury or damage, hoist/support the engine before removing the Side Engine Bracket with a chain crane or wedge between the engine and frame.

- 1. Replace OLD engine bracket (*KT10-006 or KT10-006A*) with **NEW** engine bracket (*KT10-006B*) (*Fig. 2*).
- 2. Replace OLD generator kit (RP7-019K or KT7-019K) with NEW generator (KT7-029K) (Fig. 3).
- 3. Replace **OLD** Generator Pulley Bushing (*RP8-002*) with **NEW** Generator Pulley Bushing (*RP8-002-L*)
- 4. Replace **OLD** Fuel Filter Bracket (*KT10-002 or KT10-002A*) with **NEW** Fuel Filter Bracket (*KT10-002Z*) (*Fig 4*)

## Parts reference chart:

| Location | Quantity | New part # | Old Part #            | Description               |
|----------|----------|------------|-----------------------|---------------------------|
| Α        | 1        | КТ7-029К   | RP7-019K or KT7-019K  | Linz Generator Kit        |
| В        | 1        | KT10-006B  | KT10-006 or KT10-006A | Side Engine Bracket       |
| С        | 1        | KT10-002Z  | KT10-002 or KT10-002A | Fuel Filter Bracket       |
| D        | 1        | RP8-002-L  | RP8-002               | Generator Pulley Bushing  |
| E        | 4        | BOLT-030   | N/A                   | Generator Mounting Bolts  |
| F        | 4        | FW-006     | N/A                   | Nuts for BOLT-030         |
| G        | 4        | LW-001     | N/A                   | Flat washers for BOLT-030 |
| Н        | 2        | BOLT-029   | N/A                   | Starter Bolt              |
| I        | 2        | NUT-003    | N/A                   | Nut for BOLT-029          |
| J        | 3        | BOLT-007   | BOLT-007              | Bolt for Pulley Bushing   |
| К        | 3        | LW-004     | LW-004                | Lock Washer for BOLT-007  |