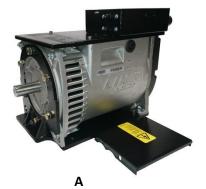

## Caution

Before doing any repair to avoid injury or damage, hoist/support the engine before removing the Side Engine Bracket with a chain crane or wedge between the engine and frame.

- 1. Replace OLD engine bracket (*KT10-006 or KT10-006A*) with **NEW** engine bracket (*KT10-006B*) (*Fig. 2*).
- 2. Replace OLD generator kit (RP7-019K or KT7-019K) with NEW generator (KT7-029K) (Fig. 3).
- 3. Replace **OLD** Generator Pulley Bushing (*RP8-002*) with **NEW** Generator Pulley Bushing (*RP8-002-L*)
- 4. Replace **OLD** Fuel Filter Bracket (*KT10-002 or KT10-002A*) with **NEW** Fuel Filter Bracket (*KT10-002Z*) (*Fig 4*)

## Parts reference chart:

| Location | Quantity | New part # | Old Part #            | Description               |
|----------|----------|------------|-----------------------|---------------------------|
| Α        | 1        | КТ7-029К   | RP7-019K or KT7-019K  | Linz Generator Kit        |
| В        | 1        | KT10-006B  | KT10-006 or KT10-006A | Side Engine Bracket       |
| С        | 1        | KT10-002Z  | KT10-002 or KT10-002A | Fuel Filter Bracket       |
| D        | 1        | RP8-002-L  | RP8-002               | Generator Pulley Bushing  |
| E        | 4        | BOLT-030   | N/A                   | Generator Mounting Bolts  |
| F        | 4        | FW-006     | N/A                   | Nuts for BOLT-030         |
| G        | 4        | LW-001     | N/A                   | Flat washers for BOLT-030 |
| Н        | 2        | BOLT-029   | N/A                   | Starter Bolt              |
| I        | 2        | NUT-003    | N/A                   | Nut for BOLT-029          |
| J        | 3        | BOLT-007   | BOLT-007              | Bolt for Pulley Bushing   |
| К        | 3        | LW-004     | LW-004                | Lock Washer for BOLT-007  |